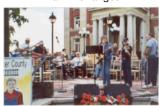

## Mercer County Courthouse Square - Mercer, PA 16137

**Basement Band** 

Samantha Sears

Ukuladies Gone Wild

Stan Miller Jazz

Greenville HS Steel Drum Band

Makin' Changes

Ron Knapp and Friends

#### July 12 "Musical Memories"

Stan Miller Jazz - warm-up music **Mercer Community Band** Tom Roberts, vocal Josef Mueller, violin Lars Morrison, bagpipes **Mercer Rotary Club Ice Cream Social** 